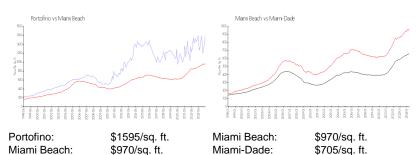

# **Inventory for Sale**

 Portofino
 7%

 Miami Beach
 4%

 Miami-Dade
 3%

# Avg. Time to Close Over Last 12 Months

Portofino 181 days Miami Beach 98 days Miami-Dade 82 days