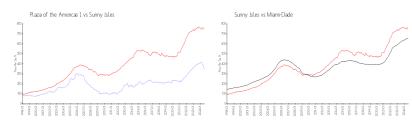

#### **Market Information**

Plaza of the \$345/sq. ft. Sunny Isles: \$749/sq. ft.

Americas 1:

Sunny Isles: \$749/sq. ft. Miami-Dade: \$696/sq. ft.