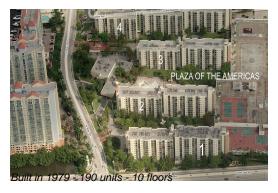

### Unit 621 - Plaza of the Americas 1

621 - 16909 N Bay Rd, Sunny Isles, FL, Miami-Dade 33160

## **Building Information**

Number of units: 190
Number of active listings for rent: 9
Number of active listings for sale: 10
Building inventory for sale: 5%
Number of sales over the last 12 months: 4
Number of sales over the last 6 months: 3
Number of sales over the last 3 months: 2