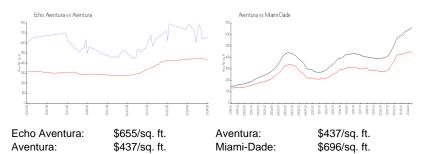

#### **Market Information**

| Echo Aventura | 13% |
|---------------|-----|
| Aventura      | 6%  |
| Miami-Dade    | 4%  |