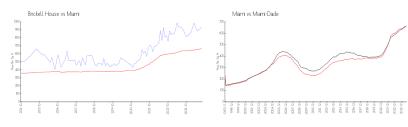

#### **Market Information**

Brickell House: \$932/sq. ft. Miami: \$664/sq. ft. Miami: \$664/sq. ft. Miami-Dade: \$696/sq. ft.