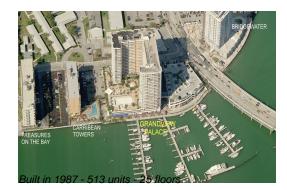

# Unit 1216 - Grand View Palace

1216 - 7601 E Treasure Dr, North Bay Village, FL, Miami-Dade 33141

# **Building Information**

| Number of units: 51                        | 3 |
|--------------------------------------------|---|
| Number of active listings for rent: 9      |   |
| Number of active listings for sale: 22     | 2 |
| Building inventory for sale: 49            | 6 |
| Number of sales over the last 12 months: 9 |   |
| Number of sales over the last 6 months: 4  |   |
| Number of sales over the last 3 months: 1  |   |