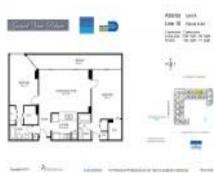

# Unit 1216 - Grand View Palace

1216 - 7601 E Treasure Dr, North Bay Village, FL, Miami-Dade 33141

#### **Unit Information**

| MLS Number:<br>Status: | A11582317<br>Active |
|------------------------|---------------------|
| Size:                  | 1,030 Sq ft.        |
| Bedrooms:              | 2                   |
| Full Bathrooms:        | 2                   |
| Half Bathrooms:        |                     |
| Parking Spaces:        | 2 Or More Spaces    |
| View:                  |                     |
| List Price:            | \$395,000           |
| List PPSF:             | \$383               |
| Valuated Price:        | \$440,000           |
| Valuated PPSF:         | \$427               |