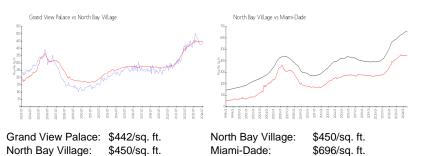

#### **Market Information**

#### **Inventory for Sale**

| Grand View Palace | 4% |
|-------------------|----|
| North Bay Village | 4% |
| Miami-Dade        | 4% |

# Avg. Time to Close Over Last 12 Months

| Grand View Palace | 78 days |
|-------------------|---------|
| North Bay Village | 92 days |

Miami-Dade

85 days