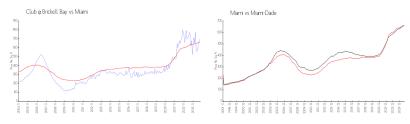

#### **Market Information**

Club @ Brickell Bay: \$700/sq. ft. Miami: \$664/sq. ft. Miami: \$664/sq. ft. Miami-Dade: \$696/sq. ft.