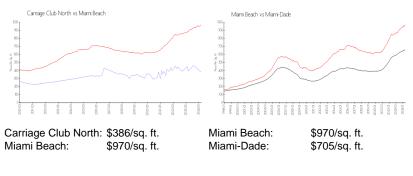

## **Market Information**

## **Inventory for Sale**

| Carriage Club North | 6% |
|---------------------|----|
| Miami Beach         | 4% |
| Miami-Dade          | 3% |

## Avg. Time to Close Over Last 12 Months

| Carriage Club North | 134 days |
|---------------------|----------|
| Miami Beach         | 98 days  |
| Miami-Dade          | 82 days  |