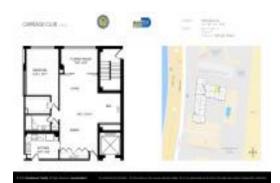

# Unit 222 - Carriage Club North

222 - 5005 Collins Ave, Miami Beach, FL, Miami-Dade 33140

#### **Unit Information**

| MLS Number:<br>Status:<br>Size:<br>Bedrooms:<br>Full Bathrooms:<br>Half Bathrooms: | A11582333<br>Active<br>1,026 Sq ft.<br>1<br>1 |
|------------------------------------------------------------------------------------|-----------------------------------------------|
| Parking Spaces:                                                                    | 1 Space,Guest Parking,Valet Parking           |
| View:                                                                              | Ocean View                                    |
| Rental Price:                                                                      | \$2,500                                       |
| List PPSF:                                                                         | \$2                                           |
| Valuated Price:                                                                    | \$367,000                                     |
| Valuated PPSF:                                                                     | \$358                                         |