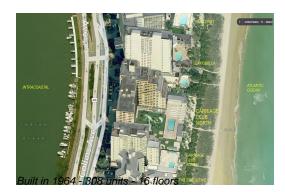

# Unit 222 - Carriage Club North

222 - 5005 Collins Ave, Miami Beach, FL, Miami-Dade 33140

## **Building Information**

| Number of units:                         | 308 |
|------------------------------------------|-----|
| Number of active listings for rent:      | 0   |
| Number of active listings for sale:      | 17  |
| Building inventory for sale:             | 5%  |
| Number of sales over the last 12 months: | 3   |
| Number of sales over the last 6 months:  | 1   |
| Number of sales over the last 3 months:  | 1   |