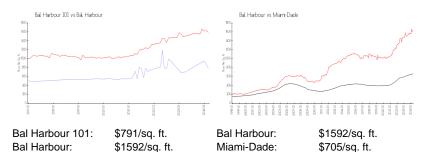

#### **Market Information**

| Inventory | for | Sale |
|-----------|-----|------|
|-----------|-----|------|

| Bal Harbour 101 | 6% |
|-----------------|----|
| Bal Harbour     | 4% |
| Miami-Dade      | 3% |