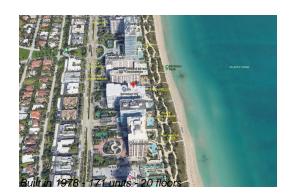

# Unit 1406 - Bal Harbour 101

1406 - 10155 Collins Ave, Bal Harbour, FL, Miami-Dade 33154

#### **Building Information**

| Number of units:                         | 171 |
|------------------------------------------|-----|
| Number of active listings for rent:      | 0   |
| Number of active listings for sale:      | 10  |
| Building inventory for sale:             | 5%  |
| Number of sales over the last 12 months: | 4   |
| Number of sales over the last 6 months:  | 3   |
| Number of sales over the last 3 months:  | 1   |