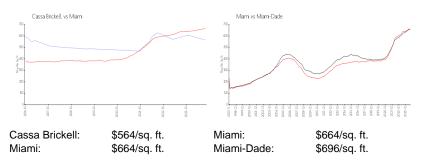

#### **Market Information**

#### **Inventory for Sale**

| Cassa Brickell | 13% |
|----------------|-----|
| Miami          | 4%  |
| Miami-Dade     | 4%  |

## Avg. Time to Close Over Last 12 Months

| Cassa Brickell | 66 days |
|----------------|---------|
| Miami          | 85 days |
| Miami-Dade     | 85 days |