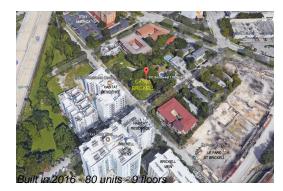

# **Building Information**

| Number of units:                         | 80  |
|------------------------------------------|-----|
| Number of active listings for rent:      | 0   |
| Number of active listings for sale:      | 10  |
| Building inventory for sale:             | 12% |
| Number of sales over the last 12 months: | 8   |
| Number of sales over the last 6 months:  | 1   |
| Number of sales over the last 3 months:  | 0   |
|                                          |     |

# **Building Association Information**

cassa brickell Address: 201 SW 17th Rd, Miami, FL 33129 Phone: +1 305-438-1259