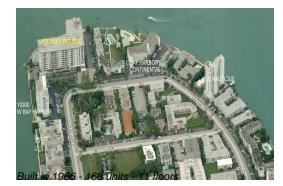

# Unit 8F - Island Pointe

8F - 10350 W Bay Harbor Dr, Bay Harbor, FL, Miami-Dade 33154

## **Building Information**

| Number of units:                         | 168 |
|------------------------------------------|-----|
| Number of active listings for rent:      | 5   |
| Number of active listings for sale:      | 7   |
| Building inventory for sale:             | 4%  |
| Number of sales over the last 12 months: | 5   |
| Number of sales over the last 6 months:  | 3   |
| Number of sales over the last 3 months:  | 0   |
|                                          |     |