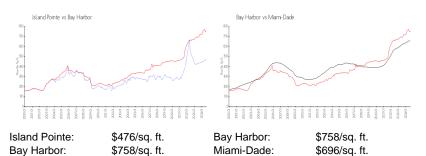

#### Avg. Time to Close Over Last 12 Months

| Island Pointe | 29 days  |
|---------------|----------|
| Bay Harbor    | 102 days |
| Miami-Dade    | 85 days  |