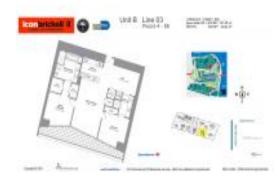

# Unit 2603 - Icon 2 (South Tower)

2603 - 495 Brickell Av, Miami, FL, Miami-Dade 33131

## **Unit Information**

| MLS Number:<br>Status:<br>Size:<br>Bedrooms:<br>Full Bathrooms:<br>Half Bathrooms: | A11582536<br>Active<br>1,518 Sq ft.<br>2<br>2 |
|------------------------------------------------------------------------------------|-----------------------------------------------|
| Parking Spaces:<br>View:                                                           | 1 Space, Assigned Parking                     |
| Rental Price:<br>List PPSF:<br>Valuated Price:<br>Valuated PPSF:                   | \$7,000<br>\$5<br>\$1,033,000<br>\$681        |