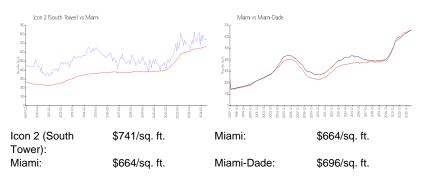

#### **Market Information**

#### **Inventory for Sale**

| Icon 2 (South Tower) | 7% |
|----------------------|----|
| Miami                | 4% |
| Miami-Dade           | 4% |

## Avg. Time to Close Over Last 12 Months

| Icon 2 (South Tower) | 91 days |
|----------------------|---------|
| Miami                | 85 days |
| Miami-Dade           | 85 days |