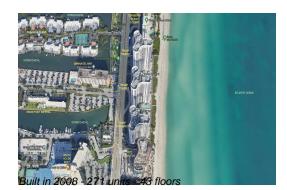

## **Building Information**

| Number of units:                         | 271 |
|------------------------------------------|-----|
| Number of active listings for rent:      | 20  |
| Number of active listings for sale:      | 21  |
| Building inventory for sale:             | 7%  |
| Number of sales over the last 12 months: | 11  |
| Number of sales over the last 6 months:  | 7   |
| Number of sales over the last 3 months:  | 2   |