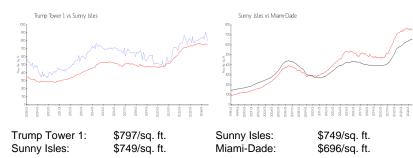

|
| List PPSF:      | \$4                           |
| Valuated Price: | \$1,505,000                   |
| Valuated PPSF:  | \$767                         |

The above valuated price is a baseline figure that does not take into account any specific renovation, upgrade, split, merge, or deterioration of the unit.

## **Building Information**

| Number of units:                         | 271 |
|------------------------------------------|-----|
| Number of active listings for rent:      | 20  |
| Number of active listings for sale:      | 21  |
| Building inventory for sale:             | 7%  |
| Number of sales over the last 12 months: | 11  |
| Number of sales over the last 6 months:  | 7   |
| Number of sales over the last 3 months:  | 2   |

### **Market Information**



## Inventory for Sale

| Trump Tower 1 | 8% |
|---------------|----|
| Sunny Isles   | 6% |
| Miami-Dade    | 4% |

## Avg. Time to Close Over Last 12 Months

| Trump Tower 1 | 140 days |
|---------------|----------|
| Sunny Isles   | 116 days |
| Miami-Dade    | 85 days  |







Derry Breet

#### STR. SIMON