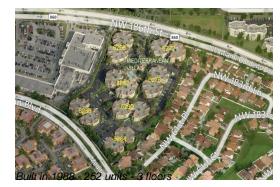

### **Building Information**

| Number of units:                         | 252 |
|------------------------------------------|-----|
| Number of active listings for rent:      | 0   |
| Number of active listings for sale:      | 3   |
| Building inventory for sale:             | 1%  |
| Number of sales over the last 12 months: | 5   |
| Number of sales over the last 6 months:  | 2   |
| Number of sales over the last 3 months:  | 0   |
|                                          |     |