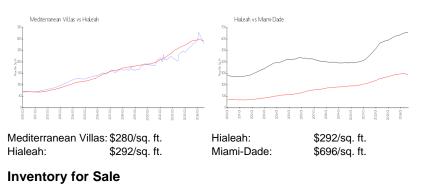

## **Market Information**

| Mediterranean Villas | 1% |
|----------------------|----|
| Hialeah              | 1% |
| Miami-Dade           | 4% |