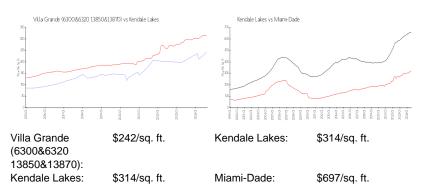

# Unit 6320 SW 138th Ct # 408 - Villa Grande (6300&6320 13850&13870)

6320 SW 138th Ct # 408 - 6300 SW 138 Ct, Kendale Lakes, FL, Miami-Dade 33183