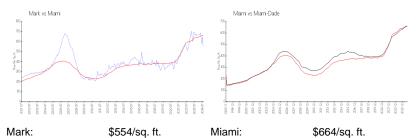

Bedrooms: 2 Full Bathrooms: 2

Half Bathrooms:

Parking Spaces: 1 Space,Additional Spaces Available,Covered Parking

View: Intracoastal View

 Rental Price:
 \$5,000

 List PPSF:
 \$4

 Valuated Price:
 \$587,000

 Valuated PPSF:
 \$515

The above valuated price is a baseline figure that does not take into account any specific renovation, upgrade, split, merge, or deterioration of the unit.

# **Building Information**

Number of units: 359
Number of active listings for rent: 16
Number of active listings for sale: 29
Building inventory for sale: 8%
Number of sales over the last 12 months: 12
Number of sales over the last 6 months: 7
Number of sales over the last 3 months: 3

#### **Building Association Information**

Mark On Brickell Condominium (305) 373-0661

### **Market Information**



Miami: \$664/sq. ft. Miami-Dade: \$696/sq. ft.

#### **Inventory for Sale**

Mark 8% Miami 4% Miami-Dade 4%

# Avg. Time to Close Over Last 12 Months

Mark 82 days Miami 85 days Miami-Dade 85 days