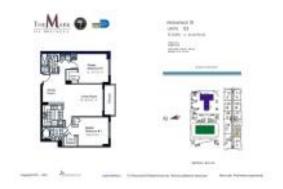

## Unit 2203 - Mark

2203 - 1155 Brickell Bay Dr, Miami, FL, Miami-Dade 33131

#### **Unit Information**

MLS Number: A11582637
Status: Active
Size: 1,140 Sq ft.

Bedrooms: 2 Full Bathrooms: 2

Half Bathrooms:

Parking Spaces: 1 Space,Additional Spaces Available,Covered Parking

View: Intracoastal View