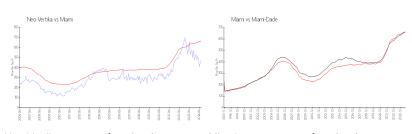

#### **Market Information**

 Neo Vertika:
 \$475/sq. ft.
 Miami:
 \$664/sq. ft.

 Miami:
 \$664/sq. ft.
 Miami-Dade:
 \$696/sq. ft.