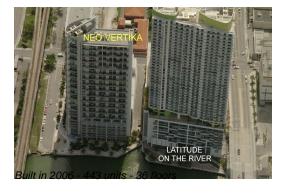

### Unit 1716 - Neo Vertika

1716 - 690 1 Ct, Miami, FL, Miami-Dade 33130

# **Building Information**

Number of units: 443
Number of active listings for rent: 25
Number of active listings for sale: 21
Building inventory for sale: 4%
Number of sales over the last 12 months: 24
Number of sales over the last 6 months: 11
Number of sales over the last 3 months: 4