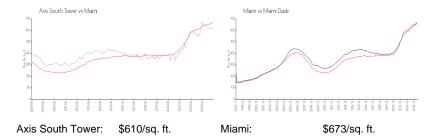

## **Market Information**

Miami-Dade:

\$705/sq. ft.

# Avg. Time to Close Over Last 12 Months

\$673/sq. ft.

Axis South Tower 49 days Miami 83 days Miami-Dade 82 days