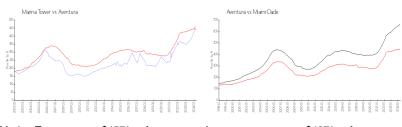

### **Market Information**

Marina Tower: \$457/sq. ft. Aventura: \$437/sq. ft. Aventura: \$437/sq. ft. Miami-Dade: \$705/sq. ft.