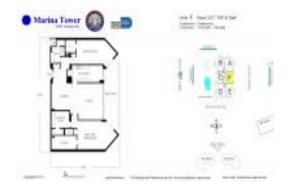

# Unit 5-F - Marina Tower

5-F - 19500 Turnberry Wy, Aventura, FL, Miami-Dade 33180

#### **Unit Information**

 MLS Number:
 A11582707

 Status:
 Active

 Size:
 1,815 Sq ft.

Bedrooms: 2 Full Bathrooms: 2

Half Bathrooms:
Parking Spaces:
Valet Parking
View:
Other View
Rental Price:
\$6,000
List PPSF:
\$3