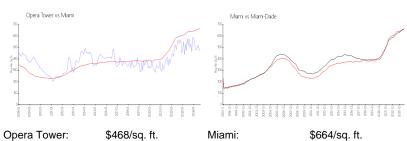

drooms:
 1

Full Bathrooms:

Half Bathrooms:

Parking Spaces: 1 Space, Assigned Parking

View:

 Rental Price:
 \$2,750

 List PPSF:
 \$3

 Valuated Price:
 \$310,000

 Valuated PPSF:
 \$392

The above valuated price is a baseline figure that does not take into account any specific renovation, upgrade, split, merge, or deterioration of the unit.

#### **Building Information**

Number of units: 635
Number of active listings for rent: 18
Number of active listings for sale: 60
Building inventory for sale: 9%
Number of sales over the last 12 months: 26
Number of sales over the last 6 months: 10
Number of sales over the last 3 months: 3

### **Building Association Information**

Opera Tower Condominium Association (786) 220-7536 Opera Tower Managment(305) 503-0510

#### **Market Information**



Miami: \$664/sq. ft. Miami-Dade: \$696/sq. ft.

#### **Inventory for Sale**

 Opera Tower
 9%

 Miami
 4%

 Miami-Dade
 4%

## Avg. Time to Close Over Last 12 Months

Opera Tower 90 days Miami 85 days Miami-Dade 85 days