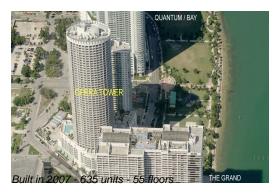

# Unit 2311 - Opera Tower

2311 - 1750 N Bayshore Dr, Miami, FL, Miami-Dade 33132

#### **Building Information**

Number of units: 635
Number of active listings for rent: 18
Number of active listings for sale: 60
Building inventory for sale: 9%
Number of sales over the last 12 months: 26
Number of sales over the last 6 months: 10
Number of sales over the last 3 months: 3