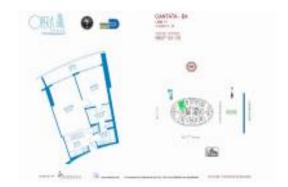

# Unit 2311 - Opera Tower

2311 - 1750 N Bayshore Dr, Miami, FL, Miami-Dade 33132

#### **Unit Information**

 MLS Number:
 A11582709

 Status:
 Rented

 Size:
 791 Sq ft.

 Bedrooms:
 1

Full Bathrooms:

Half Bathrooms:

Parking Spaces: 1 Space, Assigned Parking