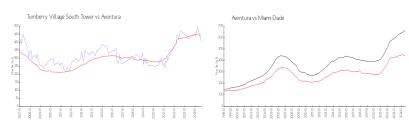

### **Market Information**

Miami-Dade:

\$696/sq. ft.

Turnberry Village \$408/sq. ft. Aventura: \$438/sq. ft. South Tower: