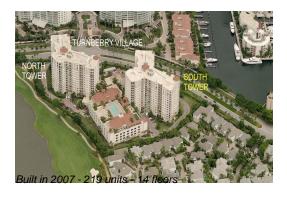

#### **Building Information**

Number of units: 219
Number of active listings for rent: 16
Number of active listings for sale: 9
Building inventory for sale: 4%
Number of sales over the last 12 months: 8
Number of sales over the last 6 months: 5
Number of sales over the last 3 months: 4

Turnberry Village Condominium Association (305) 692-7538