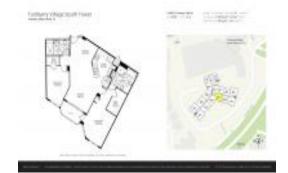

# **Unit 407 - Turnberry Village South Tower**

407 - 19900 E Country Club Dr, Aventura, FL, Miami-Dade 33180

#### **Unit Information**

 MLS Number:
 A11582790

 Status:
 Rented

 Size:
 1,320 Sq ft.

Bedrooms: 2 Full Bathrooms: 2

Half Bathrooms: Parking Spaces:

View:

 Rental Price:
 \$4,000

 List PPSF:
 \$3

 Valuated Price:
 \$554,000

 Valuated PPSF:
 \$420

The above valuated price is a baseline figure that does not take into account any specific renovation, upgrade, split, merge, or deterioration of the unit.