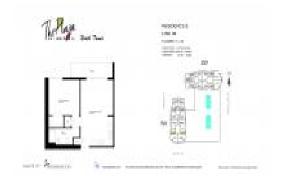

#### **Unit Information**

 MLS Number:
 A11582797

 Status:
 Rented

 Size:
 628 Sq ft.

 Bedrooms:
 1

Full Bathrooms:

Half Bathrooms: Parking Spaces:

View:

 Rental Price:
 \$3,300

 List PPSF:
 \$5

 Valuated Price:
 \$579,000

 Valuated PPSF:
 \$922

The above valuated price is a baseline figure that does not take into account any specific renovation, upgrade, split, merge, or deterioration of the unit.