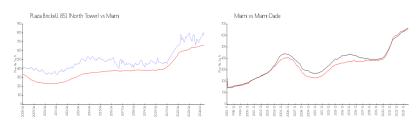

### **Market Information**

Miami-Dade:

\$696/sq. ft.

Plaza Brickell 851 \$771/sq. ft. Miami: \$664/sq. ft. (North Tower):

# Avg. Time to Close Over Last 12 Months

\$664/sq. ft.

Plaza Brickell 851 (North Tower) 73 days Miami 85 days Miami-Dade 85 days