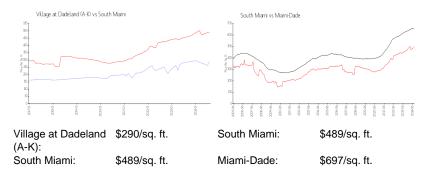

#### **Market Information**

# **Inventory for Sale**

| Village at Dadeland (A-K) | 3% |
|---------------------------|----|
| South Miami               | 2% |
| Miami-Dade                | 4% |

# Avg. Time to Close Over Last 12 Months

| Village at Dadeland (A-K) | 47 days |
|---------------------------|---------|
| South Miami               | 33 days |
| Miami-Dade                | 84 days |