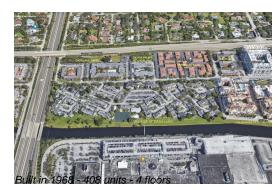

# Unit J208 - Village at Dadeland (A-K)

J208 - 7300-7680 SW 82 St, South Miami, FL, Miami-Dade 33143

### **Building Information**

| Number of units:                         | 408 |
|------------------------------------------|-----|
| Number of active listings for rent:      | 0   |
| Number of active listings for sale:      | 11  |
| Building inventory for sale:             | 2%  |
| Number of sales over the last 12 months: | 9   |
| Number of sales over the last 6 months:  | 4   |
| Number of sales over the last 3 months:  | 1   |

## **Building Association Information**

Village at Dadeland Condominium Association Address: 7440 SW 82nd St, Miami, FL 33143 Phone: +1 305-667-2991