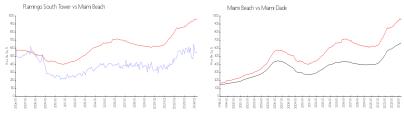

## **Market Information**

Flamingo South \$543/sq. ft. Miami Beach: \$970/sq. ft.

Tower:

Miami Beach: \$970/sq. ft. Miami-Dade: \$705/sq. ft.

## **Inventory for Sale**

Flamingo South Tower 3% Miami Beach 4% Miami-Dade 3%

# Avg. Time to Close Over Last 12 Months

Flamingo South Tower 158 days Miami Beach 97 days Miami-Dade 82 days