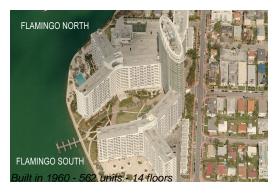

#### **Building Information**

Number of units: 562
Number of active listings for rent: 115
Number of active listings for sale: 15
Building inventory for sale: 2%
Number of sales over the last 12 months: 17
Number of sales over the last 6 months: 11
Number of sales over the last 3 months: 1

# **Building Association Information**

Flamingo South Beach 1500 Bay Rd, Miami Beach, FL 33139 (305) 532 7583