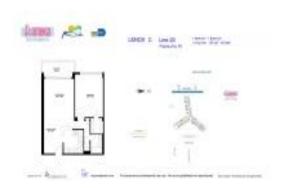

# **Unit 620S - Flamingo South Tower**

620S - 1500 Bay Rd, Miami Beach, FL, Miami-Dade 33139

#### **Unit Information**

 MLS Number:
 A11582860

 Status:
 Active

 Size:
 729 Sq ft.

 Bedrooms:
 1

Full Bathrooms:

Half Bathrooms: Parking Spaces:

View:

 Rental Price:
 \$2,900

 List PPSF:
 \$4

 Valuated Price:
 \$381,000

 Valuated PPSF:
 \$523

The above valuated price is a baseline figure that does not take into account any specific renovation, upgrade, split, merge, or deterioration of the unit.