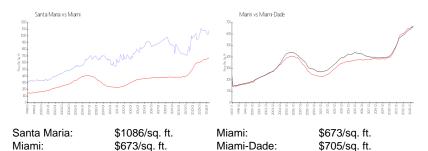

# **Inventory for Sale**

 Santa Maria
 3%

 Miami
 4%

 Miami-Dade
 3%

# Avg. Time to Close Over Last 12 Months

Santa Maria 103 days Miami 83 days Miami-Dade 82 days