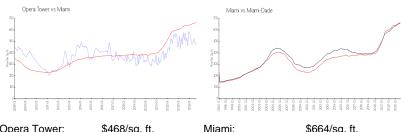

#### **Market Information**

| Opera Tower: | \$468/sq. ft. | Miami:      | \$664/sq. ft. |
|--------------|---------------|-------------|---------------|
| Miami:       | \$664/sq. ft. | Miami-Dade: | \$696/sq. ft. |