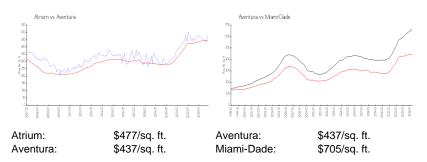

|

The above valuated price is a baseline figure that does not take into account any specific renovation, upgrade, split, merge, or deterioration of the unit.

## **Building Information**

| Number of units:                         | 192 |
|------------------------------------------|-----|
| Number of active listings for rent:      |     |
| Number of active listings for sale:      | 9   |
| Building inventory for sale:             | 4%  |
| Number of sales over the last 12 months: | 8   |
| Number of sales over the last 6 months:  | 4   |
| Number of sales over the last 3 months:  | 2   |
|                                          |     |

# **Building Association Information**

Atrium at Aventura Condominium Association Inc 305-918-0097

#### **Market Information**



#### **Inventory for Sale**

| Atrium     | 5% |
|------------|----|
| Aventura   | 4% |
| Miami-Dade | 3% |

# Avg. Time to Close Over Last 12 Months

| Atrium     | 75 days |
|------------|---------|
| Aventura   | 92 days |
| Miami-Dade | 82 days |





#### H1/1

#### TATA CONTRACTOR