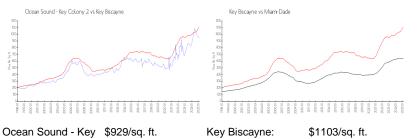

# **Market Information**

| Ocean Sound - Key | \$929/sq. ft.  | Key Biscayne: |
|-------------------|----------------|---------------|
| Colony 2:         |                |               |
| Key Biscayne:     | \$1103/sq. ft. | Miami-Dade:   |

\$1103/sq. ft. \$685/sq. ft.

| Inventory f | or Sale |
|-------------|---------|
|-------------|---------|

| Ocean Sound - Key Colony 2 | 2% |
|----------------------------|----|
| Key Biscayne               | 3% |
| Miami-Dade                 | 5% |