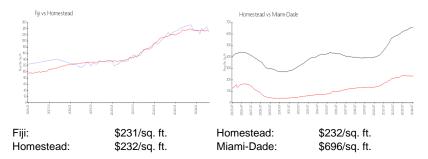

### **Inventory for Sale**

| Fiji       | 5% |
|------------|----|
| Homestead  | 3% |
| Miami-Dade | 4% |

# Avg. Time to Close Over Last 12 Months

Fiji 39 days Homestead 47 days Miami-Dade 85 days