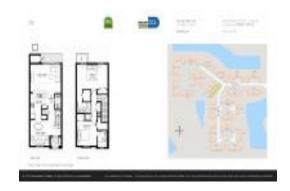

# Unit 152 SE 29th Ave # 4 - Fiji

152 SE 29th Ave # 4 - 2819-3065 SE 1 Dr, Homestead, FL, Miami-Dade 33033

#### **Unit Information**

MLS Number: A11582998
Status: Cancelled
Size: 1,290 Sq ft.

Bedrooms: 2 Full Bathrooms: 2 Half Bathrooms: 1

Parking Spaces: 1 Space, Assigned Parking, Guest Parking

 View:
 \$303,000