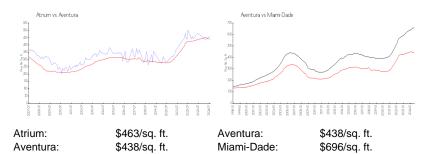

#### **Inventory for Sale**

| Atrium     | 7% |
|------------|----|
| Aventura   | 6% |
| Miami-Dade | 4% |

# Avg. Time to Close Over Last 12 Months

| Atrium     | 114 days |
|------------|----------|
| Aventura   | 99 days  |
| Miami-Dade | 85 days  |

HELPS