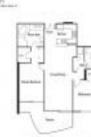

# Unit 2-710 - Atrium

2-710 - 3131 NE 188 St, Aventura, FL, Miami-Dade 33180

## **Unit Information**

| MLS Number:<br>Status: | A11583061<br>Expired                                                   |
|------------------------|------------------------------------------------------------------------|
| Size:                  | 1,241 Sq ft.                                                           |
| Bedrooms:              | 2                                                                      |
| Full Bathrooms:        | 2                                                                      |
| Half Bathrooms:        |                                                                        |
| Parking Spaces:        | 2 Spaces,Covered Parking,Guest<br>Parking,Street Parking,Valet Parking |
| View:                  |                                                                        |
| Rental Price:          | \$5,000                                                                |
| List PPSF:             | \$4                                                                    |
| Valuated Price:        | \$515,000                                                              |
| Valuated PPSF:         | \$415                                                                  |