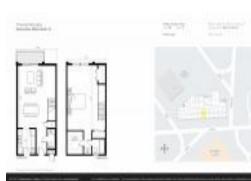

# Unit PH6 - Towne Royale

PH6 - 17800 Atlantic Blvd, Sunny Isles, FL, Miami-Dade 33160

### **Unit Information**

| MLS Number:<br>Status:<br>Size:<br>Bedrooms:<br>Full Bathrooms:<br>Half Bathrooms: | A11583094<br>Active<br>930 Sq ft.<br>1<br>1 |
|------------------------------------------------------------------------------------|---------------------------------------------|
| Parking Spaces:<br>View:                                                           | 1 Space                                     |
| List Price:                                                                        | \$410,000                                   |
| List PPSF:                                                                         | \$441                                       |
| Valuated Price:<br>Valuated PPSF:                                                  | \$311,000<br>\$334                          |