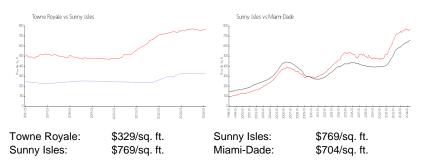

#### **Inventory for Sale**

| Towne Royale | 9% |
|--------------|----|
| Sunny Isles  | 5% |
| Miami-Dade   | 3% |