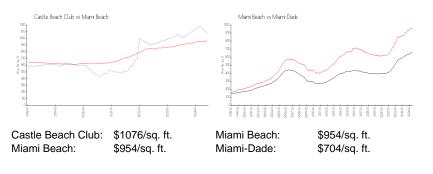

tion**

| Number of units:                         | 535 |
|------------------------------------------|-----|
| Number of active listings for rent:      | 0   |
| Number of active listings for sale:      | 29  |
| Building inventory for sale:             | 5%  |
| Number of sales over the last 12 months: | 1   |
| Number of sales over the last 6 months:  | 1   |
| Number of sales over the last 3 months:  | 0   |

## **Building Association Information**

Soleil Apartments at Castle Beach Club Address: 5445 Collins Ave, Miami Beach, FL 33140 Phone: +1 305-749-7120

# **Recent Sales**

| Unit # | Size      | Closing Date | Sale Price | PPSF    |
|--------|-----------|--------------|------------|---------|
| 1718   | 400 sq ft | Mar 2024     | \$485,000  | \$1,213 |

# **Market Information**



# **Inventory for Sale**

| Castle Beach Club | 5% |
|-------------------|----|
| Miami Beach       | 4% |
| Miami-Dade        | 3% |

## Avg. Time to Close Over Last 12 Months

| Castle Beach Club | 9 days  |
|-------------------|---------|
| Miami Beach       | 99 days |





Miami-Dade

83 days