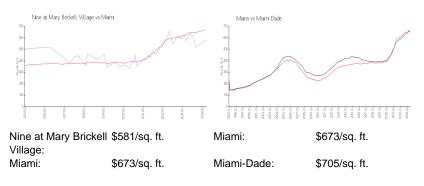

#### **Inventory for Sale**

| Nine at Mary Brickell Village | 6% |
|-------------------------------|----|
| Miami                         | 4% |
| Miami-Dade                    | 3% |

#### Avg. Time to Close Over Last 12 Months

| Nine at Mary Brickell Village | 84 days |
|-------------------------------|---------|
| Miami                         | 83 days |
| Miami-Dade                    | 82 days |