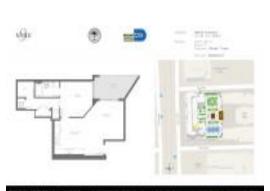

# Unit 2701 - Nine at Mary Brickell Village

2701 - 999 SW 1 Ave, Miami, FL, Miami-Dade 33130

## **Unit Information**

A11583357 Pending 762 Sq ft. 1 1 \$3,300 \$4

\$464,000 \$609

The above valuated price is a baseline figure that does not take into account any specific renovation, upgrade, split, merge, or deterioration of the unit.