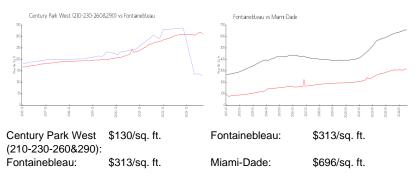

#### **Inventory for Sale**

| Century Park West (210-230-260&290) | 0% |
|-------------------------------------|----|
| Fontainebleau                       | 1% |
| Miami-Dade                          | 4% |

## Avg. Time to Close Over Last 12 Months

| Century Park West (210-230-260&290) | 17 days |
|-------------------------------------|---------|
| Fontainebleau                       | 38 days |
| Miami-Dade                          | 85 days |