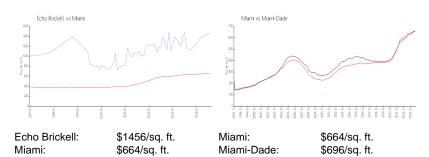

## **Inventory for Sale**

 Echo Brickell
 9%

 Miami
 4%

 Miami-Dade
 4%

#### Avg. Time to Close Over Last 12 Months

Echo Brickell 83 days Miami 85 days Miami-Dade 85 days