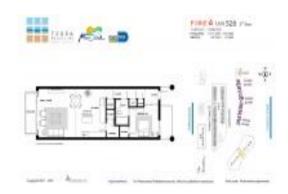

# Unit 528 - Terra Beachside

528 - 6000 Collins Av, Miami Beach, FL, Miami-Dade 33140

#### **Unit Information**

 MLS Number:
 A11583417

 Status:
 Active

 Size:
 1,011 Sq ft.

 Bedrooms:
 1

Full Bathrooms:
Half Bathrooms:

Parking Spaces: 1 Space, Parking Garage

 View:
 Other View