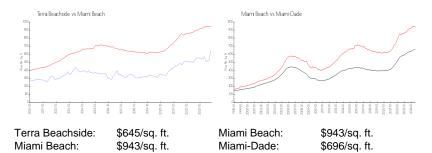

## **Inventory for Sale**

Terra Beachside 3%
Miami Beach 4%
Miami-Dade 4%

#### Avg. Time to Close Over Last 12 Months

Terra Beachside 70 days Miami Beach 100 days Miami-Dade 85 days