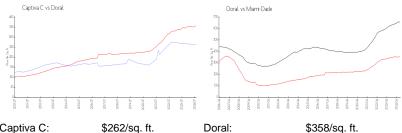

#### **Market Information**

 Captiva C:
 \$262/sq. ft.
 Doral:
 \$358/sq. ft.

 Doral:
 \$358/sq. ft.
 Miami-Dade:
 \$696/sq. ft.