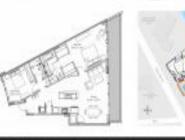

# Unit 805 - O Residences

805 - 9821 E Bay Harbor Dr, Bay Harbor, FL, Miami-Dade 33154

## **Unit Information**

| MLS Number:<br>Status:<br>Size:<br>Bedrooms:<br>Full Bathrooms:<br>Half Bathrooms: | A11583464<br>Active<br>1,141 Sq ft.<br>2<br>2 |
|------------------------------------------------------------------------------------|-----------------------------------------------|
| Parking Spaces:<br>View:                                                           | 1 Space                                       |
| List Price:<br>List PPSF:<br>Valuated Price:<br>Valuated PPSF:                     | \$1,100,000<br>\$964<br>\$983,000<br>\$862    |