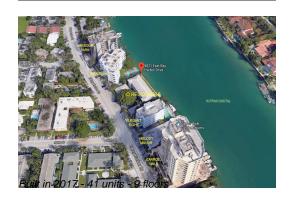

#### **Building Information**

| Number of units:                         | 41 |
|------------------------------------------|----|
| Number of active listings for rent:      | 0  |
| Number of active listings for sale:      | 1  |
| Building inventory for sale:             | 2% |
| Number of sales over the last 12 months: | 7  |
| Number of sales over the last 6 months:  | 4  |
| Number of sales over the last 3 months:  | 2  |

# **Building Association Information**

O Residences 9821 E. Bay Harbor Drive, Bay Harbor, Miami, 33154 info@obayharbor.com (786) 275-6035