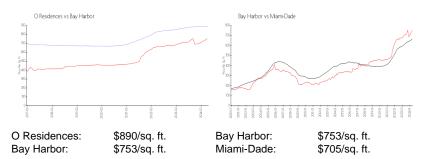

#### **Market Information**

#### **Inventory for Sale**

| O Residences | 2% |
|--------------|----|
| Bay Harbor   | 4% |
| Miami-Dade   | 3% |

- terreror

325310

Strength 1