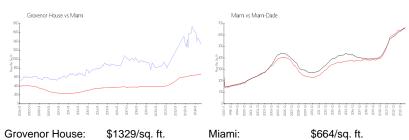

drooms: 5 Full Bathrooms: 6 Half Bathrooms:

2 Spaces, Assigned Parking, Valet Parking Parking Spaces: View:

Bay, Garden View, Ocean View, Other

View, Pool Area View, Water View

Rental Price: \$26,000 List PPSF: \$6 Valuated Price: \$5,587,000 \$1,388 Valuated PPSF:

The above valuated price is a baseline figure that does not take into account any specific renovation, upgrade, split, merge, or deterioration of the unit.

#### **Building Information**

Number of units: 166 Number of active listings for rent: 2 Number of active listings for sale: 6 Building inventory for sale: 3% Number of sales over the last 12 months: Number of sales over the last 6 months: Number of sales over the last 3 months:



Grovenor House Condominiums Association Inc (305) 854-1223

### **Market Information**



Miami: \$664/sq. ft. Miami-Dade: \$696/sq. ft.

#### **Inventory for Sale**

Grovenor House 4% Miami 4% Miami-Dade

# Avg. Time to Close Over Last 12 Months

Grovenor House 87 days 85 days Miami Miami-Dade 85 days