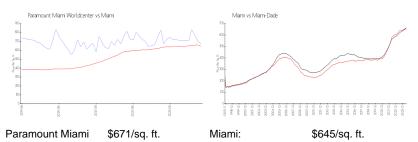

### Market Information

Worldcenter: Miami: \$645/sq. ft. Miami-Dade: \$704/sq. ft.