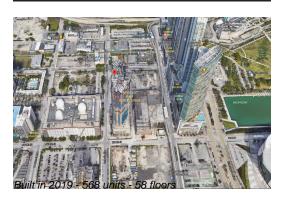

## **Building Information**

Number of units: 568
Number of active listings for rent: 0
Number of active listings for sale: 68
Building inventory for sale: 11%
Number of sales over the last 12 months: 26
Number of sales over the last 6 months: 10
Number of sales over the last 3 months: 4