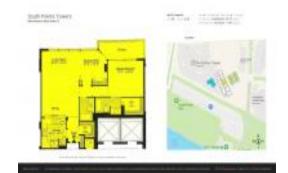

# **Unit 906 - South Pointe Towers**

906 - 400 S Pointe Dr, Miami Beach, FL, Miami-Dade 33139

#### **Unit Information**

 MLS Number:
 A11583524

 Status:
 Active

 Size:
 1,042 Sq ft.

Bedrooms: 2 Full Bathrooms: 2

Half Bathrooms:

Parking Spaces: 1 Space

View: Bay,Ocean View,Other View,Tennis Court

View, Water View

 Rental Price:
 \$7,500

 List PPSF:
 \$7

 Valuated Price:
 \$1,236,000

 Valuated PPSF:
 \$1,186

The above valuated price is a baseline figure that does not take into account any specific renovation, upgrade, split, merge, or deterioration of the unit.