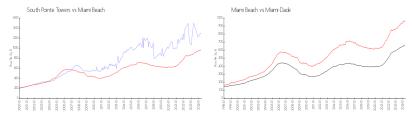

### **Market Information**

South Pointe Towers:\$1287/sq. ft. Miami Beach: \$970/sq. ft. Miami Beach: \$970/sq. ft. Miami-Dade: \$705/sq. ft.