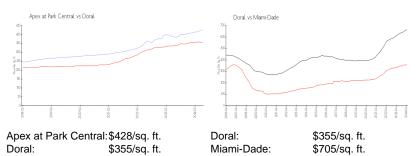

 List PPSF:
 \$463

 Valuated Price:
 \$459,000

 Valuated PPSF:
 \$428

The above valuated price is a baseline figure that does not take into account any specific renovation, upgrade, split, merge, or deterioration of the unit.