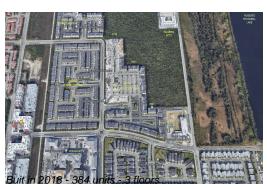

Number of units: 384
Number of active listings for rent: 0
Number of active listings for sale: 9
Building inventory for sale: 2%
Number of sales over the last 12 months: 20
Number of sales over the last 6 months: 9
Number of sales over the last 3 months: 7