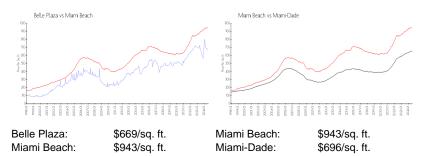

-----------------------------------------------------------------|---------------------------------------------|
| Parking Spaces:<br>View:                                                           | Valet Parking                               |
| Rental Price:<br>List PPSF:<br>Valuated Price:<br>Valuated PPSF:                   | \$3,000<br>\$4<br>\$457,000<br>\$534        |

The above valuated price is a baseline figure that does not take into account any specific renovation, upgrade, split, merge, or deterioration of the unit.

## **Building Information**

| 226 |
|-----|
| 1   |
| 8   |
| 3%  |
| 11  |
| 3   |
| 2   |
|     |

# **Building Association Information**

Belle Plaza Condominium Association, inc (305) 538-7221

http://www.belleplaza.org/index.html

# **Market Information**



#### **Inventory for Sale**

| Belle Plaza | 4% |
|-------------|----|
| Miami Beach | 4% |
| Miami-Dade  | 4% |

### Avg. Time to Close Over Last 12 Months

| Belle Plaza | 63 days  |
|-------------|----------|
| Miami Beach | 100 days |
| Miami-Dade  | 85 days  |

8-8-7523

#### Witten Statistics