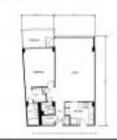

#### **Unit Information**

| MLS Number:<br>Status:<br>Size:<br>Bedrooms:<br>Full Bathrooms:<br>Half Bathrooms: | A11583571<br>Active<br>856 Sq ft.<br>1<br>1 |
|------------------------------------------------------------------------------------|---------------------------------------------|
| Parking Spaces:<br>View:                                                           | Valet Parking                               |
| Rental Price:<br>List PPSF:<br>Valuated Price:<br>Valuated PPSF:                   | \$3,000<br>\$4<br>\$457,000<br>\$534        |