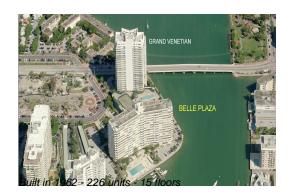

# Unit 205 - Belle Plaza

205 - 20 Island Av, Miami Beach, FL, Miami-Dade 33139

## **Building Information**

| 226 |
|-----|
| 1   |
| 8   |
| 3%  |
| 11  |
| 3   |
| 2   |
|     |