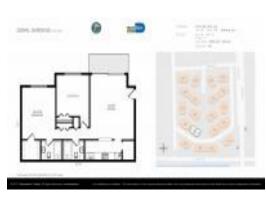

# Unit 4154 NW 79th Ave # 1A - Doral Gardens

4154 NW 79th Ave # 1A - 4110-4670 NW 79 Ave, Doral, FL, Miami-Dade 33166

#### **Unit Information**

| MLS Number:<br>Status:<br>Size:<br>Bedrooms:<br>Full Bathrooms:<br>Half Bathrooms: | A11583573<br>Pending<br>1,060 Sq ft.<br>2<br>2 |
|------------------------------------------------------------------------------------|------------------------------------------------|
| Parking Spaces:<br>View:                                                           | 2 Or More Spaces, Assigned Parking             |
| List Price:<br>List PPSF:<br>Valuated Price:<br>Valuated PPSF:                     | \$319,999<br>\$302<br>\$300,000<br>\$283       |