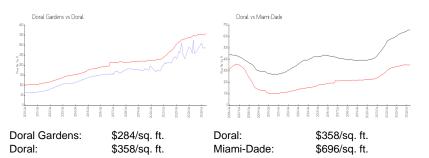

#### **Inventory for Sale**

| Doral Gardens | 1% |
|---------------|----|
| Doral         | 2% |
| Miami-Dade    | 4% |