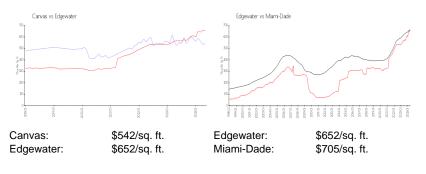

### **Inventory for Sale**

| Canvas     | 5% |
|------------|----|
| Edgewater  | 4% |
| Miami-Dade | 3% |

## Avg. Time to Close Over Last 12 Months

| Canvas     | 115 days |
|------------|----------|
| Edgewater  | 88 days  |
| Miami-Dade | 82 days  |