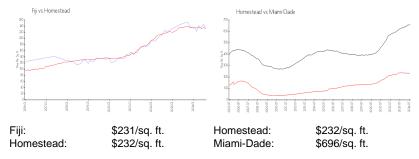

 List PPSF:
 \$2

 Valuated Price:
 \$306,000

 Valuated PPSF:
 \$231

The above valuated price is a baseline figure that does not take into account any specific renovation, upgrade, split, merge, or deterioration of the unit.

# **Inventory for Sale**

 Fiji
 5%

 Homestead
 3%

 Miami-Dade
 4%

# Avg. Time to Close Over Last 12 Months

Fiji 39 days Homestead 47 days Miami-Dade 85 days