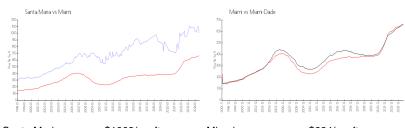

#### **Market Information**

 Santa Maria:
 \$1008/sq. ft.
 Miami:
 \$664/sq. ft.

 Miami:
 \$664/sq. ft.
 Miami-Dade:
 \$696/sq. ft.