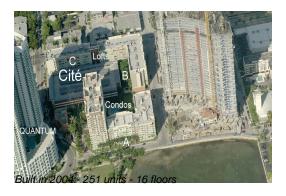

## **Building Information**

Number of units: 251
Number of active listings for rent: 13
Number of active listings for sale: 15
Building inventory for sale: 5%
Number of sales over the last 12 months: 11
Number of sales over the last 6 months: 5
Number of sales over the last 3 months: 1