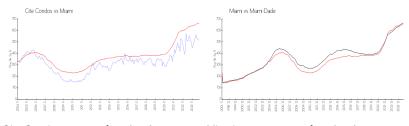

## **Market Information**

 Cite Condos:
 \$513/sq. ft.
 Miami:
 \$664/sq. ft.

 Miami:
 \$664/sq. ft.
 Miami-Dade:
 \$696/sq. ft.