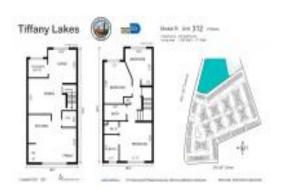

# Unit 312 - Tiffany Lakes

312 - 8505 SW 152 Av, Kendall, FL, Miami-Dade 33193

## **Unit Information**

| MLS Number:<br>Status: | A11583649<br>Terminated |
|------------------------|-------------------------|
| Size:                  | 1,260 Sq ft.            |
| Bedrooms:              | 3                       |
| Full Bathrooms:        | 2                       |
| Half Bathrooms:        | 1                       |
| Parking Spaces:        | 2 Spaces                |
| View:                  | Garden View             |
| Rental Price:          | \$2,800                 |
| List PPSF:             | \$2                     |
| Valuated Price:        | \$363,000               |
| Valuated PPSF:         | \$288                   |