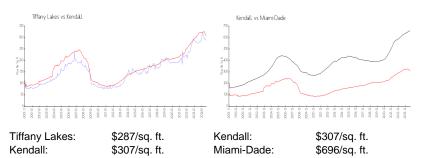

#### **Market Information**

#### **Inventory for Sale**

| Tiffany Lakes | 0% |
|---------------|----|
| Kendall       | 1% |
| Miami-Dade    | 4% |

## Avg. Time to Close Over Last 12 Months

| Tiffany Lakes | 14 days |
|---------------|---------|
| Kendall       | 48 days |
| Miami-Dade    | 85 days |