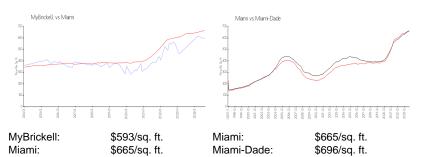

#### **Inventory for Sale**

| MyBrickell | 6% |
|------------|----|
| Miami      | 4% |
| Miami-Dade | 4% |

## Avg. Time to Close Over Last 12 Months

| MyBrickell | 79 days |
|------------|---------|
| Miami      | 85 days |
| Miami-Dade | 84 days |

en fil Sex 10 setter ristion 20,7 10,0 53