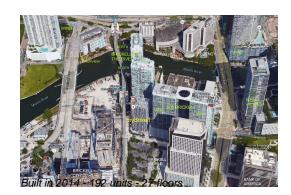

# Unit 1902 - MyBrickell

1902 - 31 SE 6th St, Miami, FL, Miami-Dade 33131

#### **Building Information**

| Number of units:                         | 192 |
|------------------------------------------|-----|
| Number of active listings for rent:      | 0   |
| Number of active listings for sale:      | 12  |
| Building inventory for sale:             | 6%  |
| Number of sales over the last 12 months: | 4   |
| Number of sales over the last 6 months:  | 2   |
| Number of sales over the last 3 months:  | 1   |

### **Building Association Information**

MyBrickell Address: 31 SE 6th St, Miami, FL 33131