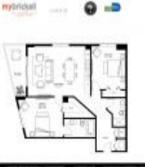

# Unit 1902 - MyBrickell

1902 - 31 SE 6th St, Miami, FL, Miami-Dade 33131

### **Unit Information**

| MLS Number:<br>Status:<br>Size: | A11583749<br>Active<br>1,016 Sq ft. |
|---------------------------------|-------------------------------------|
| Bedrooms:                       | 2                                   |
| Full Bathrooms:                 | 2                                   |
| Half Bathrooms:                 |                                     |
| Parking Spaces:                 | 1 Space, Valet Parking              |
| View:                           | Other View, River                   |
| Rental Price:                   | \$4,600                             |
| List PPSF:                      | \$5                                 |
| Valuated Price:                 | \$619,000                           |
| Valuated PPSF:                  | \$609                               |