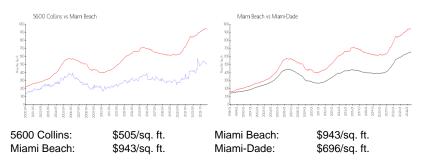

## **Market Information**

| 5600 Collins | 5% |
|--------------|----|
| Miami Beach  | 4% |
| Miami-Dade   | 4% |