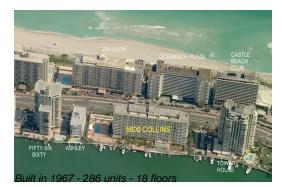

## **Building Information**

| Number of units:                         | 286 |
|------------------------------------------|-----|
| Number of active listings for rent:      | 15  |
| Number of active listings for sale:      | 13  |
| Building inventory for sale:             | 4%  |
| Number of sales over the last 12 months: | 12  |
| Number of sales over the last 6 months:  | 6   |
| Number of sales over the last 3 months:  | 1   |